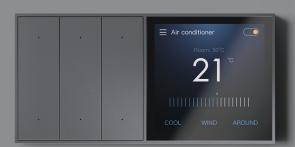

## MixPad X Full View Screen Super Smart Panel

Beautiful Panoramic Widescreen

12.3 inch ultra clear panoramic screen

Power Pioneer In The 5G Era

Equipped with Qualcomm Snapdragon X55

Control Thousands Of Devices With One Screen

Powerful multi-protocol smart gateway

35 Million Genuine Music For Free Listening

High-fidelity stereo wall speaker

Easy Installation

Standard 86 back box design

One Panel All Smart