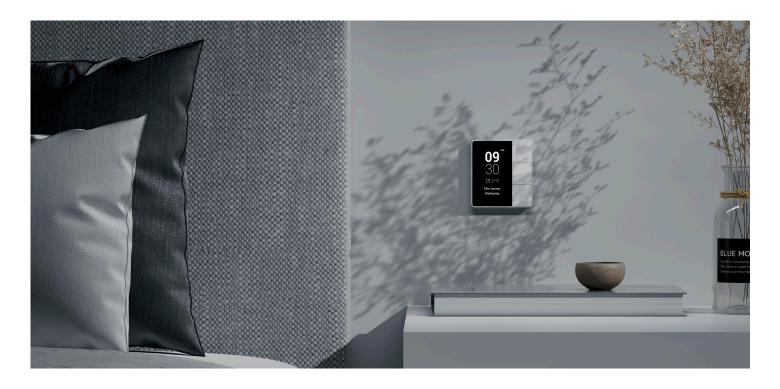

#### MixPad Mini

Install with MixSwitch, Classic and beautiful Intelligent control of home appliances such as lights, air conditioners, curtains, etc. Easy installation, replace traditional switch in one step Voice, touch, App multiple control methods

#### MixPad Mini Smart Panel

Single 86 bottom box installation, support 2-way intelligent lighting, support voice control, 4-inch comprehensive touch screen, Zigbee 3.0.Compatible with a variety of Internet of things protocols, through Al and big data, to create a beautiful, convenient intelligent life.