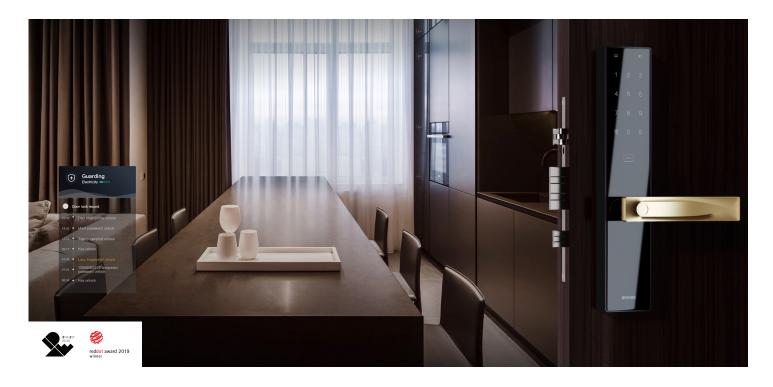

#### Smart Door Lock S2

Independent verification of smart lock cylinder Real gold plating armor handle MAX 800 long battery life Full house smart linkage

#### Passed 50+ professional quality control tests

300,000 times Lock spring life test 300,000 times Lock body life test 6000N

The main bolt resists lateral pressure

300,000 times Motor life test

-40° ~75° Temperature tolerance test

Constant heat and humidity work test

48 hours

200,000 times High and low temp--erature cycle test

120 hours Salt spray test

Extremely Safe, Extraordinary Temperament