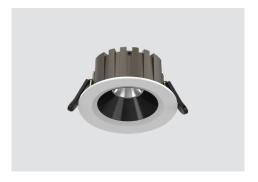

## Anti-glare Smart Spotlight Sseries

Anti-glare index <UGR13, far exceeding the national standard 7W/12W optional, suitable for both high and low floors Multiple beam angles are optional, suitable for different local lighting

## Ultra-thin Smart Spotlight S1

96mm x 46mm | 24 $^{\circ}$ /105 $^{\circ}$  Beam angle | Turn on/off light Color temperature control with dimming 2700-6000k color temperature stepless adjustment

## Anti-glare Smart Spotlight S1

85mm x 74mm | white/golden/black reflector | Turn on/off light Color temperature control with dimming