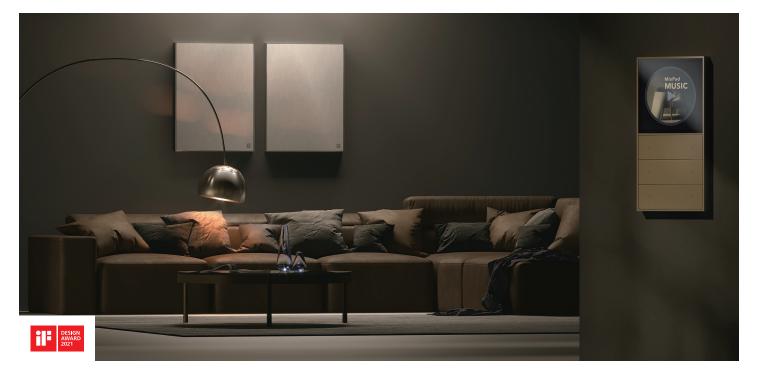

## Mural Speaker ArtisBox 1 Hi-Fi

27" modern art mural, beautiful scenery of the home DSP panoramic surround sound, high-quality audio experience Integrated intelligent scene experience

Purple

Gray

Orange

#### BM2 Ceiling Speaker

25-core titanium film tweeter +50W super power, cinematic sound
Borderless design, perfectly integrated into various decoration styles
Connect to MixPad and create more life scenes with music
Bluetooth connection freely, compatible with mobile phones, computers, TVs, etc.