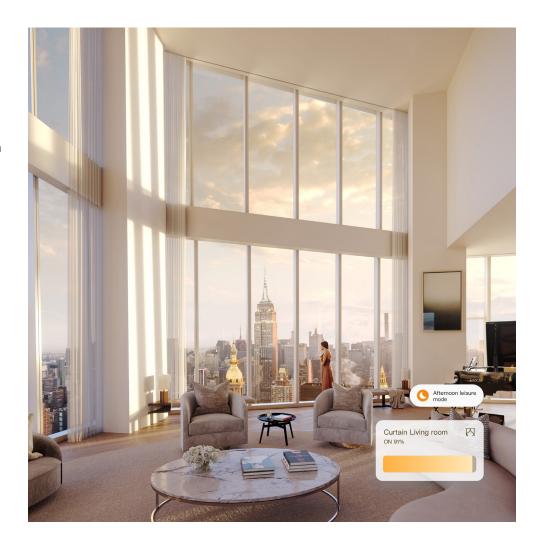

Door / Window Sensor

Remote control to close the windows in A suddenly rainy day. Leaving mode, prompt reminder of abnormal break-in Tool-free installation, three steps to get

High-torque high-end villa curtains

# Ultra-quiet smart curtain motor

"Planetary ultra-quiet" design, ≤ 35dB low sound opening and closing

Voice /APP/ remote control all-round intelligent control 100m signal stable coverage

5 years peace of mind guarantee, solid quality

No need to wire, the old house is better for refurbishment **Smart Curtain Set – Chocolate Version** 

Complete package including motor, track, remote control Lithium battery power supply, easy installation without slotted wiring 50KG super load-bearing 30dB dual ultra-quiet design

Adjustable track, Easy To Install

Smart Curtain Motor Kit

Slow start and stop, silky running experience Pull lightly to start automatically, open and close and slide to the end

Thick aluminum alloy material, stable and strong