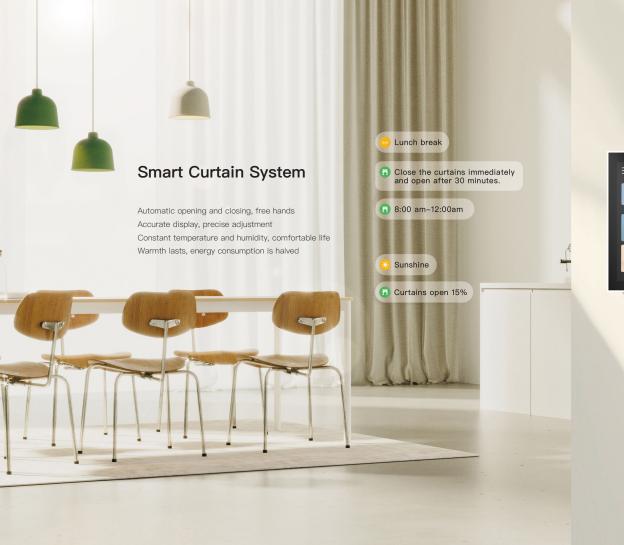

# Ultra-quiet smart curtain motor

"Planetary ultra-quiet" design, ≤ 35dB low sound opening and closing

Voice /APP/ remote control all-round intelligent control 100m signal stable coverage

5 years peace of mind guarantee, solid quality

No need to wire, the old house is better for refurbishment **Smart Curtain Set – Chocolate Version** 

Complete package including motor, track, remote control Lithium battery power supply, easy installation without slotted wiring 50KG super load-bearing 30dB dual ultra-quiet design

Adjustable track, Easy To Install

Smart Curtain Motor Kit

Slow start and stop, silky running experience Pull lightly to start automatically, open and close and slide to the end

Thick aluminum alloy material, stable and strong