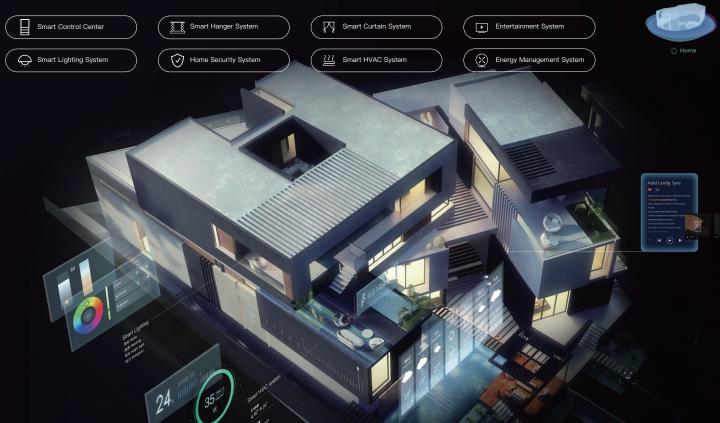

## **ORVIBO Full House Smart Home System**

Based on IoT, Al and cloud computing technology, make home appliances and multiple devices connected to build the full-view smart home systems.

- ATTENDED