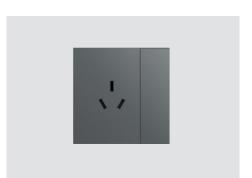

## MixSwitch Non-smart Socket

Size: 86\*86mm
Power supply: AC250V 10A
Color: grey, white, golden
Output USB-A: DC 5V/3A, 9V/2A, 12V/1.5A
Output USB-C: DC 5V/3A, 9V/2A, 12V/1.5A

## MixSwitch Non-smart Socket

Size: 86\*86mm Power supply: AC250V Rated current: 10A Color: grey, white, golden