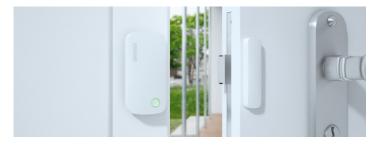

Door / Window Sensor

Remote control to close the windows in A suddenly rainy day. Leaving mode, prompt reminder of abnormal break-in Tool-free installation, three steps to get

High-torque high-end villa curtains