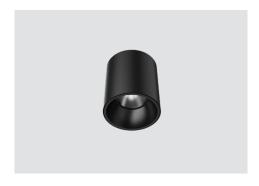

## Surface-mounted Smart Downlight S3

75mm x 75mm x 95mm (Square) | 93mm x 106mm (Circular)
white/black color | Turn on/off light
Color temperature control with dimming
2700-6000k color temperature stepless adjustment

## Surface-mounted Square Smart Downlight S3

75mm x 75mm x 95mm | white/black color | Turn on/off light Color temperature control with dimming 2700-6000k color temperature stepless adjustment

## Surface-mounted Circular Smart Downlight S3

93mm x 106mm | white/black color | Turn on/off light Color temperature control with dimming 2700-6000k color temperature stepless adjustment

Zigbee LED Magnetic Track Spotlight