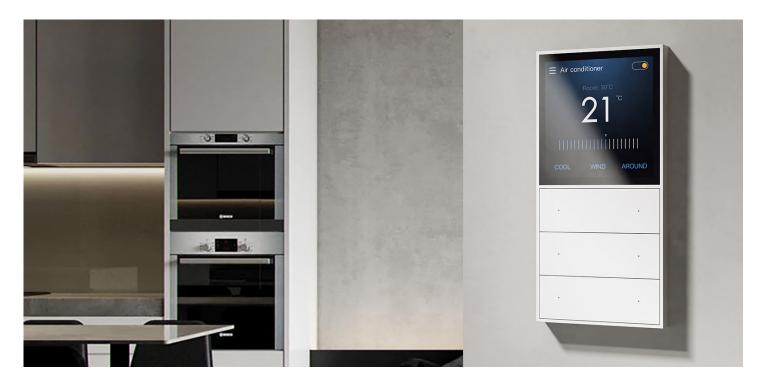

#### **Touch Classic Series Smart Switch**

3D deep tempered glass panel, anti-scratch
Using C-Touch touch technology, 3 milliseconds extremely fast response
Fluorescence display at night, gentle and not dazzling
One key control of full house lights, APP/voice can be linked

200W Load range Supports two-loop light control

Hidden installation, Traditional switch upgrade In–wall Smart Switch (L/N)

400W Load range
Supports three–loop light control and four scenes control

Mixpad series built-in HOME AI 3.0 First full house intelligent operating system with active intelligence

## Touch Classic Series

3D deep tempered glass panel, support c-touch Touch technology, 3ms fast response;Mobile APP, voice robot and panel can be controlled, and the whole room lighting can be controlled remotely.Linkage of 100 devices, customized different scenes.