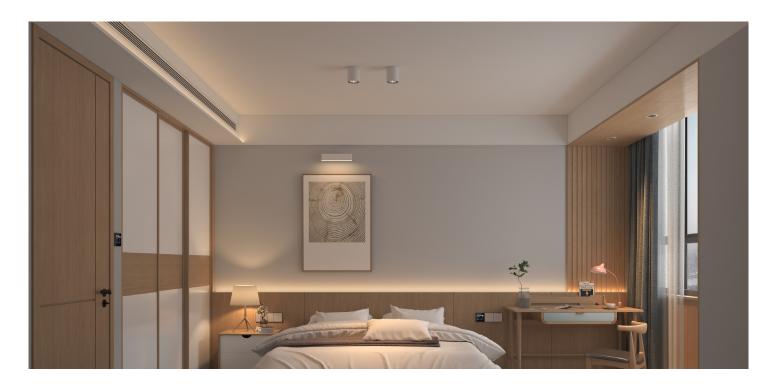

## **Smart Lighting**

New 6D multi-modal interaction

10000-level high-precision adjustment
Scene lighting experience

Dozens of professional lamps to choose from

Deep cup anti-glare, create indoor natural light source

## Anti-glare Smart Spotlight Sseries

Anti-glare index <UGR13, far exceeding the national standard 7W/12W optional, suitable for both high and low floors Multiple beam angles are optional, suitable for different local lighting

## Smart Magnetic Track Spotlight Series

Universal change of illumination angle

Suitable for accent lighting of bedside, wine cabinets, murals, handicrafts, etc.

The grille design shields the exposed light source to ensure high illumination and uniform anti–glare at the same time. Suitable for space key down photos

Deep anti-glare, create indoor natural light source

Smart magnetic track floodlight (S series)

The light is soft and natural, which can irradiate evenly in all directions. It is mainly used for Basic lighting for flood light