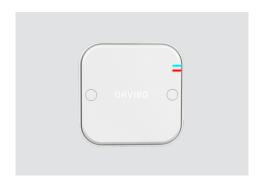

#### Mini hub

Intelligent control center can connect hundreds of different wireless devices, support ZigBee standard protocol, linkage of smart home devices on various platforms, 10ms fast response, fast definition of your intelligent life scene.