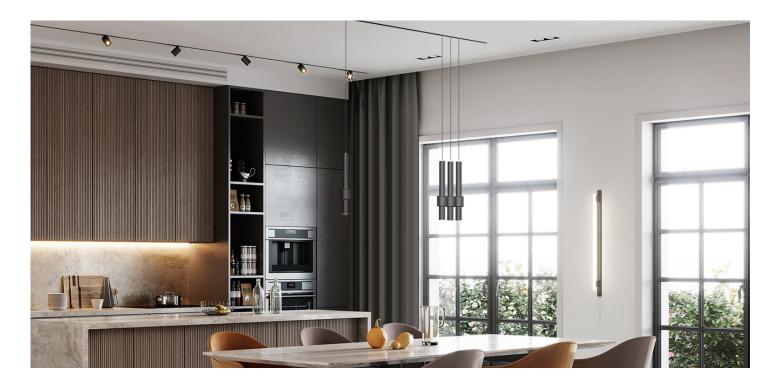

## Smart Magnetic Chandelier S2

50mm diameter ×1200mm height(adjustable) Turn on/off light

Color temperature control with dimming

2700-6000k color temperature stepless adjustment

## Smart Magnetic Chandelier S2 (candle shape 1 lamp)

50mm diameter ×1200mm height(adjustable) Turn on/off light Color temperature control with dimming 2700-6000k color temperature stepless adjustment

## Smart Magnetic Round Chandelier S2

luminous surface diameter 100mm Turn on/off light Color temperature control with dimming 2700-6000k color temperature stepless adjustment