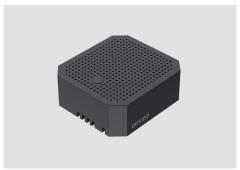

## MixSwitch Non-smart Socket

Size: 86\*86mm Power supply: AC250V Rated current: 16A Color: grey, white, golden

## MixSwitch Non-smart Socket

Size: 86\*86mm
Power supply: AC250V 10A
Color: grey, white, golden
Output USB-A: DC 5V/3A, 9V/2A, 12V/1.5A
Output USB-C: DC 5V/3A, 9V/2A, 12V/1.5A

## MixSwitch Non-smart Socket

Size: 86\*86mm Power supply: AC250V Rated current: 10A Color: grey, white, golden