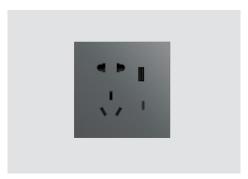

## MixSwitch Non-smart Socket

Size: 86\*86mm Power supply: AC250V Rated current: 16A Color: grey, white, golden

## MixSwitch Non-smart Socket

Size: 86\*86mm
Power supply: AC250V 10A
Color: grey, white, golden
Output USB-A: DC 5V/3A, 9V/2A, 12V/1.5A
Output USB-C: DC 5V/3A, 9V/2A, 12V/1.5A

## MixSwitch Non-smart Socket

Size: 86\*86mm Power supply: AC250V Rated current: 10A Color: grey, white, golden