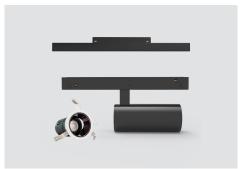

# **Smart Hanger**

Medical grade UV sterilization rate 99.99% Extremely fast drying / air drying Support APP remote control 50KG super load-bearing

Fashion Voice Control Version

Premium disinfection Luxury drying version version

## WiFi Smart Hanger

Remote intelligent control, one key lifting, drying, sterilization;Intelligent induction environment, linkage equipment, resistance is stopped;Energy-saving LED lighting, air out the high-end quality of life.