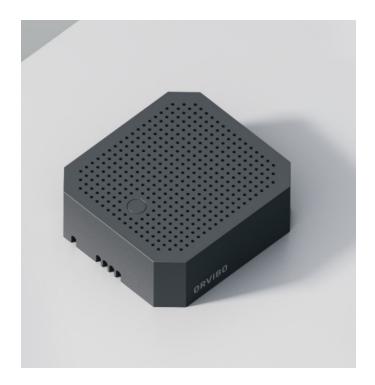

200W Load range Supports two-loop light control

Hidden installation, Traditional switch upgrade In–wall Smart Switch (L/N)

400W Load range
Supports three–loop light control and four scenes control

Mixpad series built-in HOME AI 3.0 First full house intelligent operating system with active intelligence