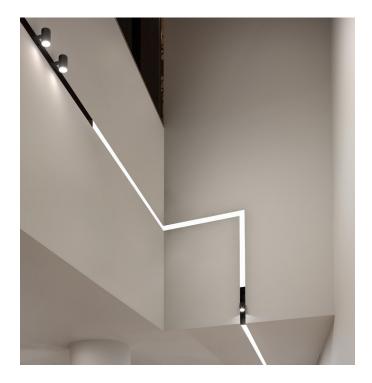

## **Smart Lighting**

New 6D multi-modal interaction

10000-level high-precision adjustment
Scene lighting experience

Dozens of professional lamps to choose from

Deep cup anti-glare, create indoor natural light source

## Smart Magnetic Track Spotlight Series

Universal change of illumination angle

Suitable for accent lighting of bedside, wine cabinets, murals, handicrafts, etc.

The grille design shields the exposed light source to ensure high illumination and uniform anti–glare at the same time. Suitable for space key down photos

Deep anti-glare, create indoor natural light source

Smart magnetic track floodlight (S series)

The light is soft and natural, which can irradiate evenly in all directions. It is mainly used for Basic lighting for flood light