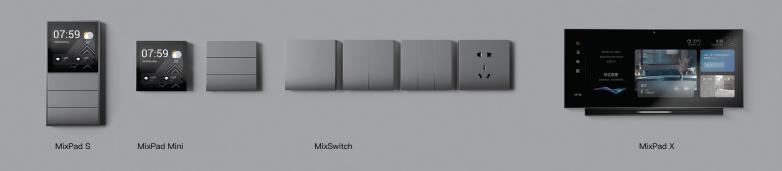

## MixPad Family

Six Kinds Of Interactions To Satisfy The Whole Family

Touch screen, voice, gesture, APP, button

Compatible With Many Products

Zigbee, Bluetooth, WiFi, 485, KNX

No Need To Wake Up, Really Smart

## Super Smart Panel MixPad Series

Powerful IoT connectivity | 6D multi-modal wall interaction | Clearly scene model

5G smart life, in one step

## MixPad X Full View Screen Super Smart Panel

Beautiful Panoramic Widescreen

12.3 inch ultra clear panoramic screen

Power Pioneer In The 5G Era

Equipped with Qualcomm Snapdragon X55

Control Thousands Of Devices With One Screen

#### MixPad S All-in-one Gateway Panel

All-in-one Interaction
Multi-protocol Smart Home Gateway
Scenario-based Home Service
Smart Voice Control

iF Design Award 2019 · German Design Award

RedDot Design Award 2018 · German Design Award

#### MixPad Mini

Install with MixSwitch, Classic and beautiful Intelligent control of home appliances such as lights, air conditioners, curtains, etc. Easy installation, replace traditional switch in one step Voice, touch, App multiple control methods

#### MixSwitch

One–key full house lighting control

Beautiful to simple, matching extraordinary taste

Intelligently control multiple devices, wonderful home experience

RelayPro–Tech, patented technology, durable