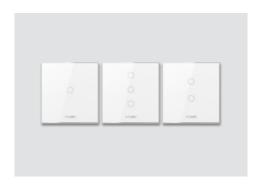

#### **Touch Classic Series Smart Switch**

3D deep tempered glass panel, anti-scratch
Using C-Touch touch technology, 3 milliseconds extremely fast response
Fluorescence display at night, gentle and not dazzling
One key control of full house lights, APP/voice can be linked

#### MixSwitch Series

Mobile APP, voice robot and panel can be controlled, and the whole room lighting can be controlled remotely.Linkage of 100 devices, customized different scenes.Customize different colors for different users.Support for personalized borders.

## Touch Classic Series

3D deep tempered glass panel, support c-touch Touch technology, 3ms fast response;Mobile APP, voice robot and panel can be controlled, and the whole room lighting can be controlled remotely.Linkage of 100 devices, customized different scenes.