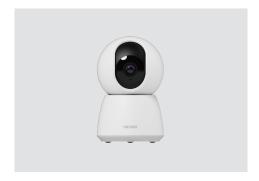

#### **Smart IP Camera S1**

2K Full HD wide–angle image quality
Large wide–angle dual rotating platform, no dead angle stereo monitoring
Large cloud storage, 7 days video can be reviewed
2–way voice, support 128G SD card for local video record

## Smart IP Camera S1

59mm x 70mm x 102mm

horizontal 355  $^\circ$  vertical  $--20^\circ$  ~90 $^\circ$  field of view , Pan & Tilt Rotate View, night vision, WiFi connection, remote monitor, 2-way voice, support 128G SD card for local video record