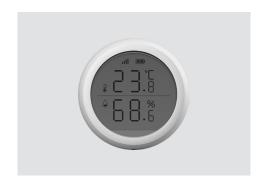

## Temperature & Humidity Sensor

Real-time monitoring of abnormal temperature and humidity, intelligent home appliances linkage, digital high-precision sensor, so that care more reasonable and scientific.