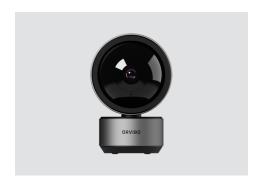

#### Smart IP Camera C1

horizontal 355 ° vertical 60° field of view , Pan & Tilt Rotate View, night vision, WiFi connection, remote monitor, 2-way voice, support 128G SD card for local video record

## Smart IP Camera S1

59mm x 70mm x 102mm

horizontal 355  $^\circ$  vertical  $--20^\circ$  ~90 $^\circ$  field of view , Pan & Tilt Rotate View, night vision, WiFi connection, remote monitor, 2-way voice, support 128G SD card for local video record