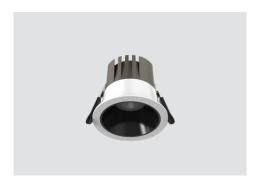

## Anti-glare Smart Spotlight Sseries

Anti-glare index <UGR13, far exceeding the national standard 7W/12W optional, suitable for both high and low floors Multiple beam angles are optional, suitable for different local lighting

## Ultra-thin Smart Spotlight S1

96mm x 46mm | 24 $^{\circ}$ /105 $^{\circ}$  Beam angle | Turn on/off light Color temperature control with dimming 2700-6000k color temperature stepless adjustment

## Anti-glare Smart Spotlight S1

85mm x 74mm | white/golden/black reflector | Turn on/off light Color temperature control with dimming