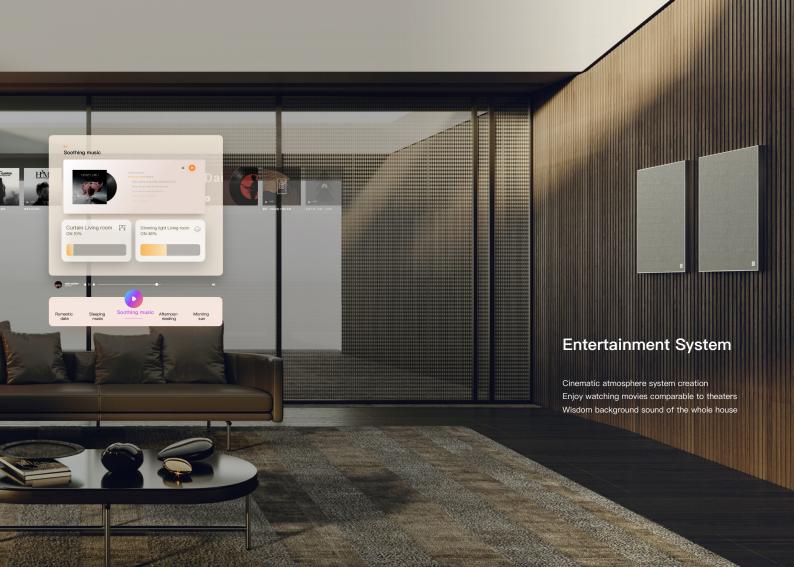

Powerful multi-protocol smart gateway

35 Million Genuine Music For Free Listening

High-fidelity stereo wall speaker

Easy Installation

Standard 86 back box design

One Panel All Smart

#### BM2 Ceiling Speaker

25-core titanium film tweeter +50W super power, cinematic sound
Borderless design, perfectly integrated into various decoration styles
Connect to MixPad and create more life scenes with music
Bluetooth connection freely, compatible with mobile phones, computers, TVs, etc.