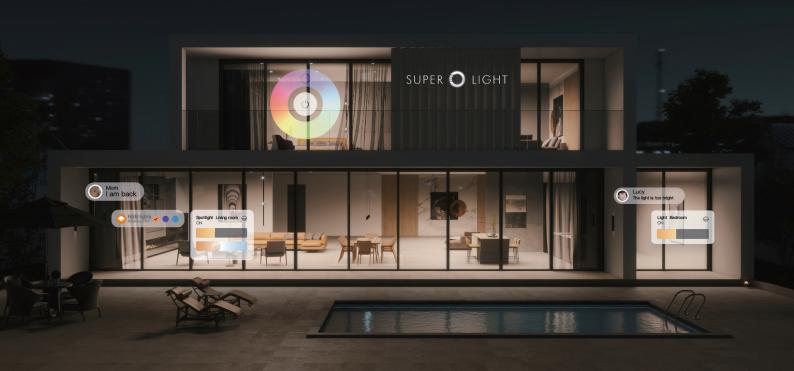

## **Smart Lighting**

New 6D multi-modal interaction

10000-level high-precision adjustment
Scene lighting experience

Dozens of professional lamps to choose from

Deep cup anti-glare, create indoor natural light source

## Anti-glare Smart Spotlight Sseries

Anti-glare index <UGR13, far exceeding the national standard 7W/12W optional, suitable for both high and low floors Multiple beam angles are optional, suitable for different local lighting