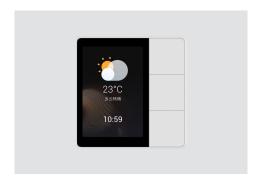

## MixPad X Full View Screen Super Smart Panel

Beautiful Panoramic Widescreen

12.3 inch ultra clear panoramic screen

Power Pioneer In The 5G Era

Equipped with Qualcomm Snapdragon X55

Control Thousands Of Devices With One Screen

Powerful multi-protocol smart gateway

35 Million Genuine Music For Free Listening

High-fidelity stereo wall speaker

Easy Installation

Standard 86 back box design

One Panel All Smart