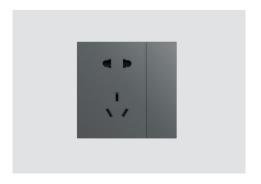

## MixSwitch Non-smart PC Socket

Ethernet socket Size: 86\*86mm Color: grey, white, golden

## MixSwitch Non-smart TV Socket

TV socket Size: 86\*86mm Color: grey, white, golden

## MixSwitch Non-smart TEL socket

Telephone socket Size: 86\*86mm Color: grey, white, golden

## MixSwitch Non-smart SOS socket

Ethernet socket | Size: 86\*86mm | Power supply: DC24V Rated current: 3A Send alarm signal when emergency happens. Work with sensor connector or MixPad E