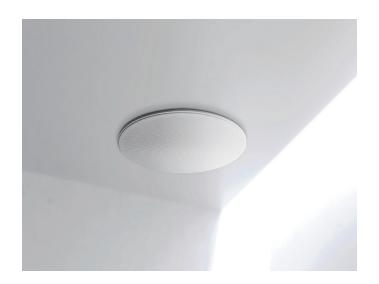

#### Magic Dot IR Controller

Linkage with air conditioners, TVs, set-top boxes, fans, stereos, etc. Zigbee signal control home appliances 360° infrared signal without dead angle coverage Won the 2019 German Red Dot Design Award