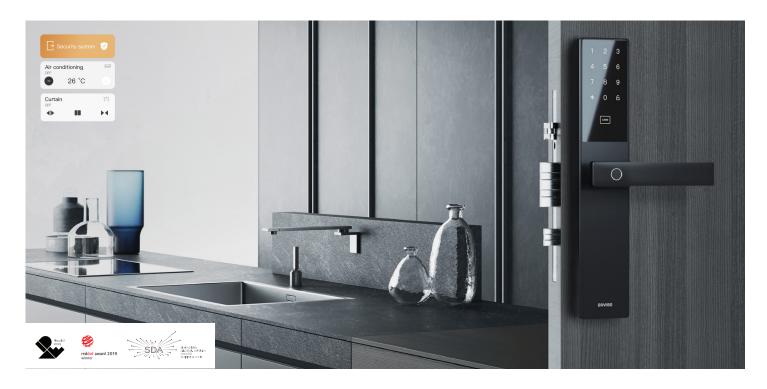

#### **Smart Door Lock C1**

Mobile phone NFC encryption unlock
Six unlocking methods for the whole family
Financial-grade encryption chip, anti-tampering and anti-counterfeiting
WiFi direct connection, smart home linkage in the whole house

## Smart Lock C1

Support NFC encryption unlock, EMP Protect technology, financial encryption chip, more secure anti-theft alarm network; WiFi ultra-fast internet connection, Al living fingerprint identification, six lock opening methods, realize the linkage of the whole house smart home.