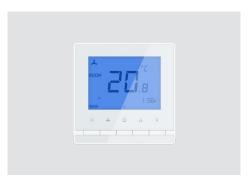

## AirMaster Central A/C Control Kit

Support 95% of the market mainstream central air conditioning, voice accurate control, intelligent cycle timing, convenient management, efficient energy saving.