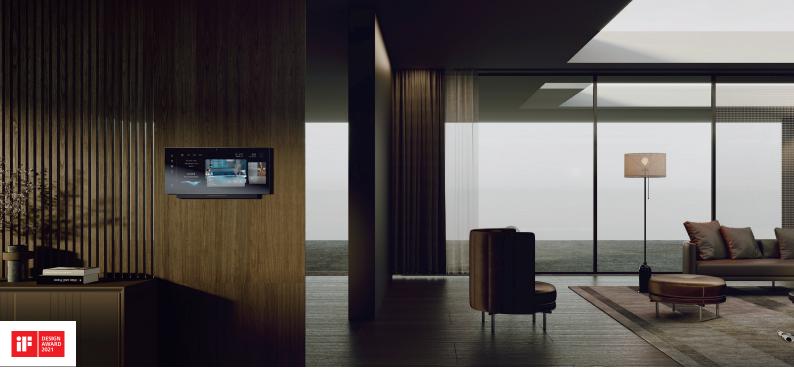

## MixPad X Full View Screen Super Smart Panel

Beautiful Panoramic Widescreen

12.3 inch ultra clear panoramic screen

Power Pioneer In The 5G Era

Equipped with Qualcomm Snapdragon X55

Control Thousands Of Devices With One Screen

Powerful multi-protocol smart gateway

35 Million Genuine Music For Free Listening

High-fidelity stereo wall speaker

Easy Installation

Standard 86 back box design

One Panel All Smart