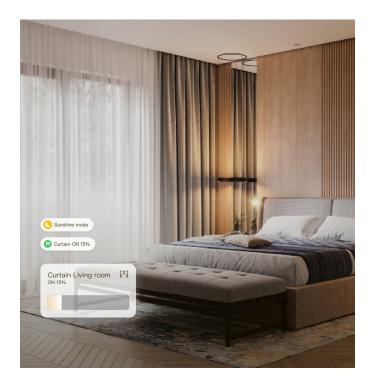

# Ultra-quiet smart curtain motor

"Planetary ultra-quiet" design, ≤ 35dB low sound opening and closing

Voice /APP/ remote control all-round intelligent control 100m signal stable coverage

5 years peace of mind guarantee, solid quality

No need to wire, the old house is better for refurbishment **Smart Curtain Set – Chocolate Version** 

Complete package including motor, track, remote control Lithium battery power supply, easy installation without slotted wiring 50KG super load-bearing 30dB dual ultra-quiet design

Adjustable track, Easy To Install

Smart Curtain Motor Kit

Slow start and stop, silky running experience Pull lightly to start automatically, open and close and slide to the end

Thick aluminum alloy material, stable and strong