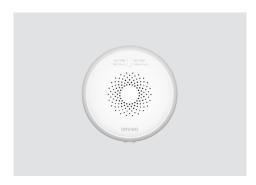

#### Smart Combustible Gas Sensor

Control the lighting by switching or dimming at desired time in convenient and energy-saving way.

## Smart Smoke Sensor

High sensitive and stable photoelectric sensor, ultra-low power Zigbee wireless networking technology, 85dB super loud alarm sound, timely prevent the spread of danger.