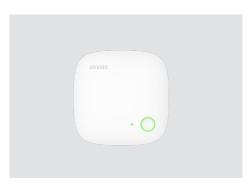

#### Mini hub

Intelligent control center can connect hundreds of different wireless devices, support ZigBee standard protocol, linkage of smart home devices on various platforms, 10ms fast response, fast definition of your intelligent life scene.