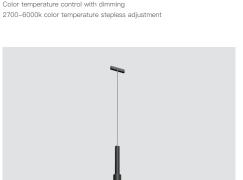

## Smart Magnetic Chandelier S2

50mm diameter ×1200mm height(adjustable) Turn on/off light

Color temperature control with dimming

2700-6000k color temperature stepless adjustment

## Smart Magnetic Chandelier S2 (candle shape 1 lamp)

50mm diameter ×1200mm height(adjustable) Turn on/off light Color temperature control with dimming 2700-6000k color temperature stepless adjustment

## Smart Magnetic Round Chandelier S2

luminous surface diameter 100mm Turn on/off light Color temperature control with dimming 2700-6000k color temperature stepless adjustment