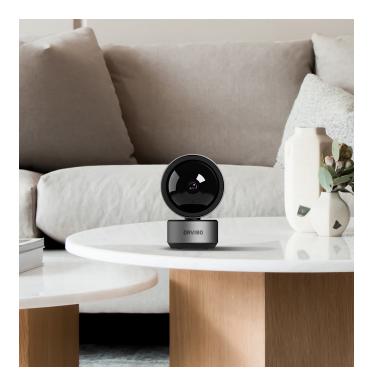

#### Smart IP Camera C1

horizontal 355 ° vertical 60° field of view , Pan & Tilt Rotate View, night vision, WiFi connection, remote monitor, 2-way voice, support 128G SD card for local video record

## Smart IP Camera S1

59mm x 70mm x 102mm

horizontal 355  $^\circ$  vertical  $--20^\circ$  ~90 $^\circ$  field of view , Pan & Tilt Rotate View, night vision, WiFi connection, remote monitor, 2-way voice, support 128G SD card for local video record