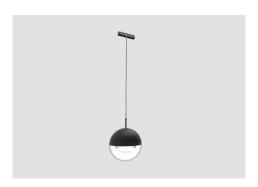

## Smart Magnetic Chandelier S2

50mm diameter ×1200mm height(adjustable) Turn on/off light

Color temperature control with dimming

2700-6000k color temperature stepless adjustment

## Smart Magnetic Chandelier S2 (candle shape 1 lamp)

50mm diameter ×1200mm height(adjustable) Turn on/off light Color temperature control with dimming 2700-6000k color temperature stepless adjustment

## Smart Magnetic Round Chandelier S2

luminous surface diameter 100mm Turn on/off light Color temperature control with dimming 2700-6000k color temperature stepless adjustment