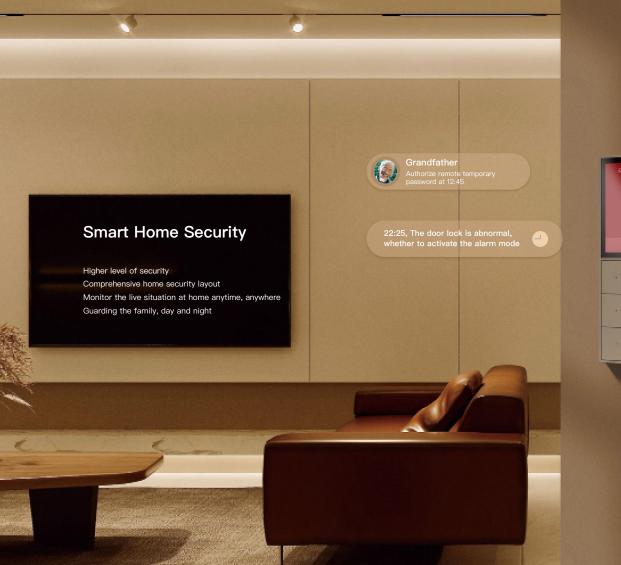

Family scene linkage, lights will be on when people arrive Leaving mode, prompt reminder of abnormal break-in Tool-free installation, three steps to get

Smart Device Interconnection Essential For Home Security

Door / Window Sensor

Remote control to close the windows in A suddenly rainy day. Leaving mode, prompt reminder of abnormal break-in Tool-free installation, three steps to get

High-torque high-end villa curtains