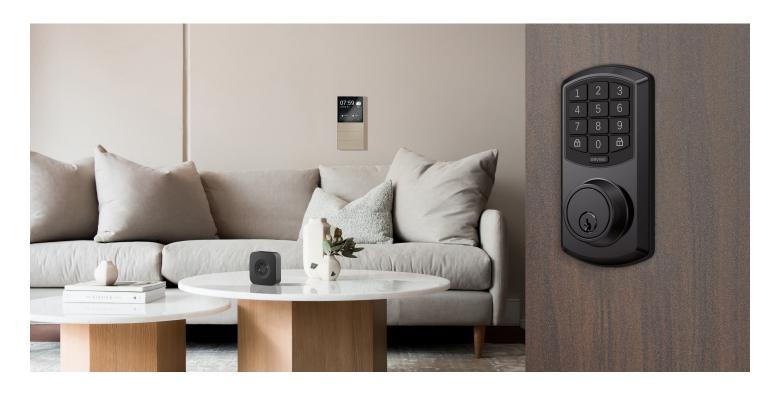

## Smart Door Lock A1

WiFi smart door lock, small lock body, US type, Support NFC, password, Card unlock. realize the linkage of the whole house smart home.

9 Major Hard-core Technologies To Create The Ultimate Safety And Smart Experience

#### Smart Door Lock A1

WiFi smart door lock, small lock body, US type, Support NFC, password, Card unlock.realize the linkage of the whole house smart home.