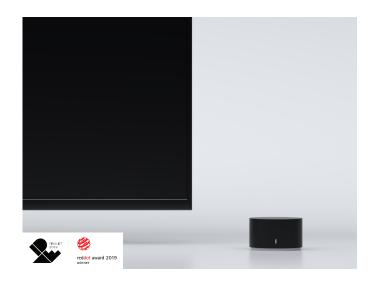

The second-generation ceiling-mounted background music speaker, the new sound of home wisdom

#### BM2 Ceiling Speaker

25-core titanium film tweeter +50W super power, cinematic sound
Borderless design, perfectly integrated into various decoration styles
Connect to MixPad and create more life scenes with music
Bluetooth connection freely, compatible with mobile phones, computers, TVs, etc.