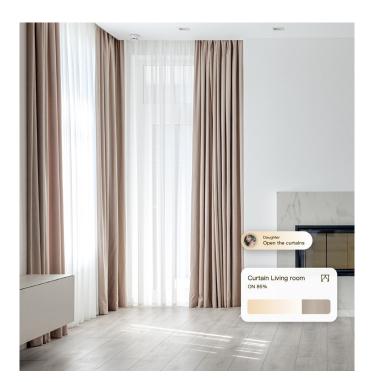

# Ultra-quiet smart curtain motor

"Planetary ultra-quiet" design, ≤ 35dB low sound opening and closing

Voice /APP/ remote control all-round intelligent control 100m signal stable coverage

5 years peace of mind guarantee, solid quality

No need to wire, the old house is better for refurbishment **Smart Curtain Set – Chocolate Version** 

Complete package including motor, track, remote control Lithium battery power supply, easy installation without slotted wiring 50KG super load-bearing 30dB dual ultra-quiet design

Adjustable track, Easy To Install

Smart Curtain Motor Kit

Slow start and stop, silky running experience Pull lightly to start automatically, open and close and slide to the end

Thick aluminum alloy material, stable and strong