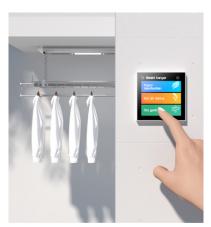

# **Smart Hanger**

Medical grade UV sterilization rate 99.99% Extremely fast drying / air drying Support APP remote control 50KG super load-bearing

Fashion Voice Control Version

Premium disinfection Luxury drying version version

## WiFi Smart Hanger

Remote intelligent control, one key lifting, drying, sterilization;Intelligent induction environment, linkage equipment, resistance is stopped;Energy-saving LED lighting, air out the high-end quality of life.