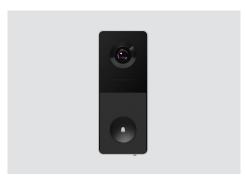

#### Smart Video Doorbell

75mmx75mmx32 mm 3 Million Pixel 140° PIR detection angle WiFi connection, remote monitor, 2–way voice

#### Smart IP Camera C1

horizontal 355 ° vertical 60° field of view , Pan & Tilt Rotate View, night vision, WiFi connection, remote monitor, 2-way voice, support 128G SD card for local video record