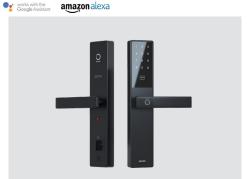

## Smart Door Lock A1

WiFi smart door lock, small lock body, US type, Support NFC, password, Card unlock. realize the linkage of the whole house smart home.

9 Major Hard-core Technologies To Create The Ultimate Safety And Smart Experience

#### Smart Door Lock A1

WiFi smart door lock, small lock body, US type, Support NFC, password, Card unlock.realize the linkage of the whole house smart home.