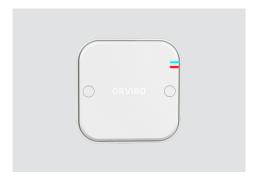

#### Mini hub

Intelligent control center can connect hundreds of different wireless devices, support ZigBee standard protocol, linkage of smart home devices on various platforms, 10ms fast response, fast definition of your intelligent life scene.