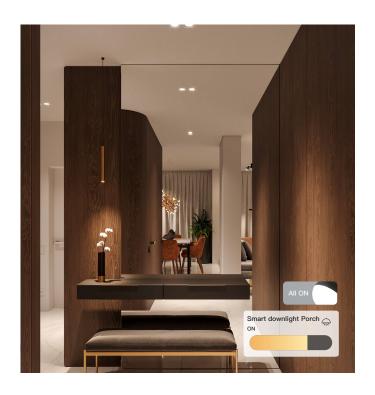

## **Smart Lighting**

New 6D multi-modal interaction

10000-level high-precision adjustment
Scene lighting experience

Dozens of professional lamps to choose from

Deep cup anti-glare, create indoor natural light source

## Anti-glare Smart Spotlight Sseries

Anti-glare index <UGR13, far exceeding the national standard 7W/12W optional, suitable for both high and low floors Multiple beam angles are optional, suitable for different local lighting