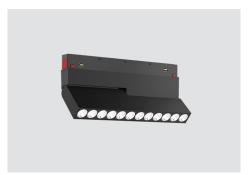

## Smart Magnetic Track Spotlight Series

Universal change of illumination angle

Suitable for accent lighting of bedside, wine cabinets, murals, handicrafts, etc.

The grille design shields the exposed light source to ensure high illumination and uniform anti–glare at the same time. Suitable for space key down photos

Deep anti-glare, create indoor natural light source

Smart magnetic track floodlight (S series)

The light is soft and natural, which can irradiate evenly in all directions. It is mainly used for Basic lighting for flood light