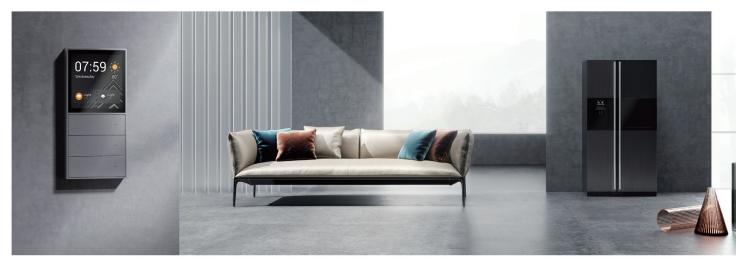

## MixPad X Full View Screen Super Smart Panel

Beautiful Panoramic Widescreen

12.3 inch ultra clear panoramic screen

Power Pioneer In The 5G Era

Equipped with Qualcomm Snapdragon X55

Control Thousands Of Devices With One Screen

Powerful multi-protocol smart gateway

35 Million Genuine Music For Free Listening

High-fidelity stereo wall speaker

Easy Installation

Standard 86 back box design

One Panel All Smart