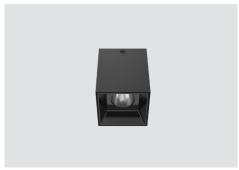

## Anti-glare Smart Spotlight Sseries

Anti-glare index <UGR13, far exceeding the national standard 7W/12W optional, suitable for both high and low floors Multiple beam angles are optional, suitable for different local lighting