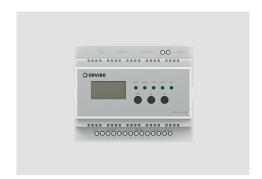

## Central A/C Control Panel

Not only support local control of air—conditioning equipment, but also timing, remote switch, at the same time can also linkage temperature and humidity sensor, real-time adjustment of air conditioning temperature, energy saving optimization.