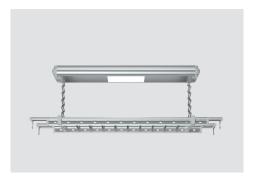

# Ultra-quiet smart curtain motor

"Planetary ultra-quiet" design, ≤ 35dB low sound opening and closing

Voice /APP/ remote control all-round intelligent control 100m signal stable coverage

5 years peace of mind guarantee, solid quality

No need to wire, the old house is better for refurbishment **Smart Curtain Set – Chocolate Version** 

Complete package including motor, track, remote control Lithium battery power supply, easy installation without slotted wiring 50KG super load-bearing 30dB dual ultra-quiet design

Adjustable track, Easy To Install

Smart Curtain Motor Kit

Slow start and stop, silky running experience Pull lightly to start automatically, open and close and slide to the end

Thick aluminum alloy material, stable and strong