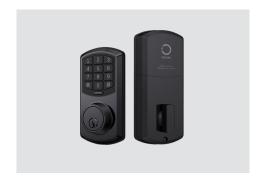

## Smart Door Lock A1

WiFi smart door lock, small lock body, US type, Support NFC, password, Card unlock. realize the linkage of the whole house smart home.

9 Major Hard-core Technologies To Create The Ultimate Safety And Smart Experience

#### Smart Door Lock A1

WiFi smart door lock, small lock body, US type, Support NFC, password, Card unlock.realize the linkage of the whole house smart home.