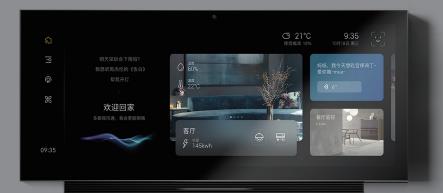

## MixPad X Full View Screen Super Smart Panel

Beautiful Panoramic Widescreen

12.3 inch ultra clear panoramic screen

Power Pioneer In The 5G Era

Equipped with Qualcomm Snapdragon X55

Control Thousands Of Devices With One Screen

Powerful multi-protocol smart gateway

35 Million Genuine Music For Free Listening

High-fidelity stereo wall speaker

Easy Installation

Standard 86 back box design

One Panel All Smart