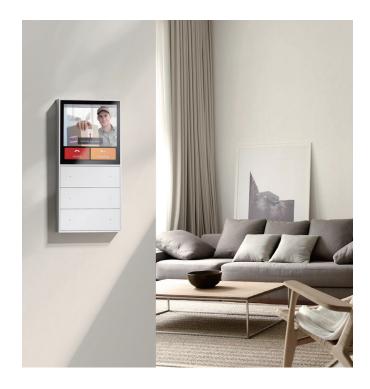

1 gang

ive-hole socket

Battery typ

10 inches high-definition touch screen
Community Property Information Platform
Control the full house smart home
Linkage villa door machine, Al video intercom

Visual Intercom & Intelligent Central Control

MixPad E Super Smart Panel

Support Al voice visual intercom

Far-field voice, touch, App multiple control methods

Compatible with wired / wireless security

Intelligent control of full house appliances

Bluetooth & WiFi Smart Panel