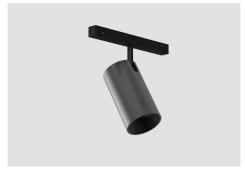

## Smart Magnetic Track Spotlight Series

Universal change of illumination angle

Suitable for accent lighting of bedside, wine cabinets, murals, handicrafts, etc.

The grille design shields the exposed light source to ensure high illumination and uniform anti–glare at the same time. Suitable for space key down photos

Deep anti-glare, create indoor natural light source

Smart magnetic track floodlight (S series)

The light is soft and natural, which can irradiate evenly in all directions. It is mainly used for Basic lighting for flood light