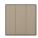

## Touch Classic Series

3D deep tempered glass panel, support c-touch Touch technology, 3ms fast response;Mobile APP, voice robot and panel can be controlled, and the whole room lighting can be controlled remotely.Linkage of 100 devices, customized different scenes.

#### **Touch Classic Series Smart Switch**

3D deep tempered glass panel, anti-scratch
Using C-Touch touch technology, 3 milliseconds extremely fast response
Fluorescence display at night, gentle and not dazzling
One key control of full house lights, APP/voice can be linked