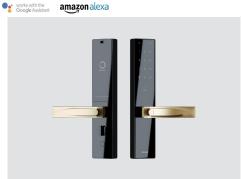

## Smart Door Lock C1

Mobile phone NFC encryption unlock
Six unlocking methods for the whole family
Financial-grade encryption chip, anti-tampering and anti-counterfeiting
WiFi direct connection, smart home linkage in the whole house

Fingerprint unlock
Fast fingerprint recognition in 0.3 seconds

Password unlock Support up to 32-bit virtual password

Convenient card unlock
Designed for the elderly and
children

Temporary password unlock

More convenient for visitors

Key unlock Not afraid of emergencies

Mobile phone NFC unlock The phone turns on at the touch of a button

High-definition Picture Quality 355° Panoramic Cruise, See Clearly And More Fully

#### Smart Lock C1

Support NFC encryption unlock, EMP Protect technology, financial encryption chip, more secure anti-theft alarm network;WiFi ultra-fast Internet connection, Al living fingerprint identification, six lock opening methods, realize the linkage of the whole house smart home.