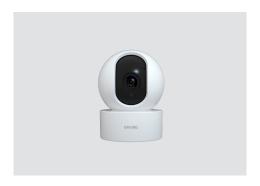

## **Smart PTZ Camera**

1080P Full HD wide-angle image quality
Large wide-angle dual rotating platform, no dead angle stereo monitoring
Large cloud storage, 7 days video can be reviewed
Two-way intercom is as smooth as a phone call

### 1080P Indoor Wi-Fi PTZ Camera-SC31PT

110  $^\circ$  field of view , Pan & Tilt Rotate View, night vision, WiFi connection, remote monitor, 2-way voice, support 64G TF card for local video record