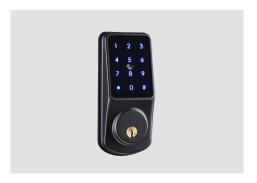

## More Safe And More Advanced Smart Door Lock S2

Independent verification of smart lock cylinder Real gold plating armor handle MAX 800 long battery life Full house smart linkage

## Smart Door Lock A1

WiFi smart door lock, small lock body, US type, Support NFC, password, Card unlock. realize the linkage of the whole house smart home.

9 Major Hard-core Technologies To Create The Ultimate Safety And Smart Experience

## Smart Door Lock C1

Mobile phone NFC encryption unlock
Six unlocking methods for the whole family
Financial-grade encryption chip, anti-tampering and anti-counterfeiting
WiFi direct connection, smart home linkage in the whole house

## Smart Lock S2

Sweden FPC fingerprint chip, Auto Smart Lock Cylinder, ULPC  $^{\rm TM}$  technology, Six alarm function

### Smart Door Lock A1

WiFi smart door lock, small lock body, US type, Support NFC, password, Card unlock. realize the linkage of the whole house smart home.

#### Smart Lock C1

Support NFC encryption unlock, EMP Protect technology, financial encryption chip, more secure anti-theft alarm network;WiFi ultra-fast Internet connection, Al living fingerprint identification, six lock opening methods, realize the linkage of the whole house smart home.