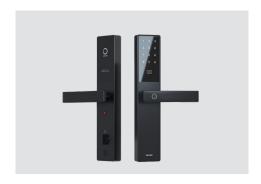

## Smart Door Lock C1

Mobile phone NFC encryption unlock
Six unlocking methods for the whole family
Financial-grade encryption chip, anti-tampering and anti-counterfeiting
WiFi direct connection, smart home linkage in the whole house

#### Smart Lock C1

Support NFC encryption unlock, EMP Protect technology, financial encryption chip, more secure anti-theft alarm network;WiFi ultra-fast Internet connection, Al living fingerprint identification, six lock opening methods, realize the linkage of the whole house smart home.