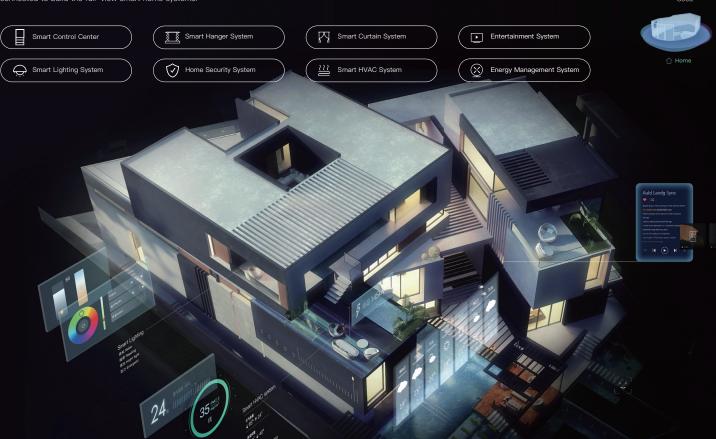

## **ORVIBO Full House Smart Home System**

Based on IoT, Al and cloud computing technology, make home appliances and multiple devices connected to build the full-view smart home systems.

- ATTENDED