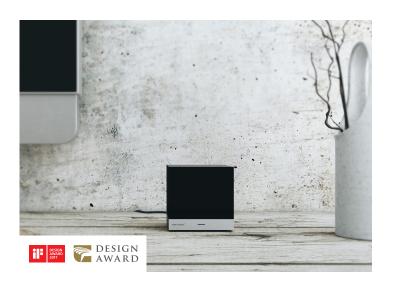

## Magic Dot IR Controller

One-key control of infrared appliances in the whole house by mobile phone App 10 meters remote control, 360° infrared signal coverage without dead angle Won the 2016 Taiwan Golden Pin Design Award Won the 2017 German iF Product Design Award

## Magic Cube IR Controller

Linkage with air conditioners, TVs, set-top boxes, fans, stereos, etc. Zigbee signal control home appliances 360° infrared signal without dead angle coverage Won the 2019 German Red Dot Design Award