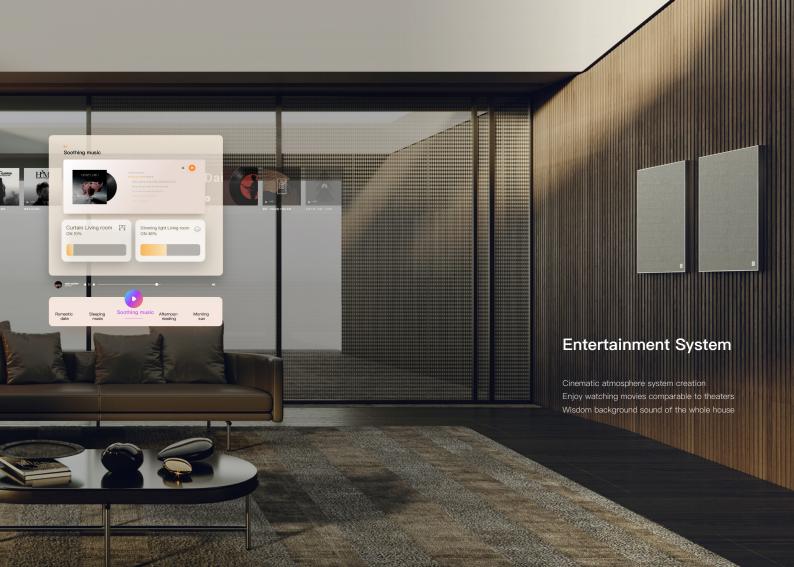

# Mural Speaker ArtisBox 1 Hi-Fi

27" modern art mural, beautiful scenery of the home DSP panoramic surround sound, high-quality audio experience Integrated intelligent scene experience

Brown

# BM2 Ceiling Speaker

25-core titanium film tweeter +50W super power, cinematic sound
Borderless design, perfectly integrated into various decoration styles
Connect to MixPad and create more life scenes with music
Bluetooth connection freely, compatible with mobile phones, computers, TVs, etc.