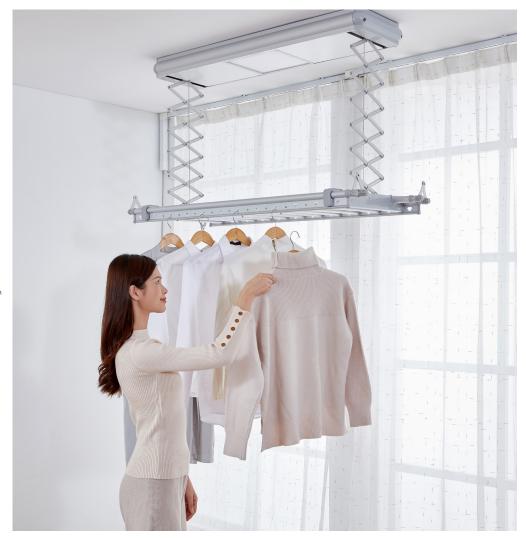

Smart Air-drying Sterilization, Smart Clothes Drying

# **Smart Hanger**

Medical grade UV sterilization rate 99.99% Extremely fast drying / air drying Support APP remote control 50KG super load-bearing

Fashion Voice Control Version

Premium disinfection version

### WiFi Smart Hanger

Remote intelligent control, one key lifting, drying, sterilization; intelligent induction environment, linkage equipment, resistance is stopped; Energy-saving LED lighting, air out the high-end quality of life.