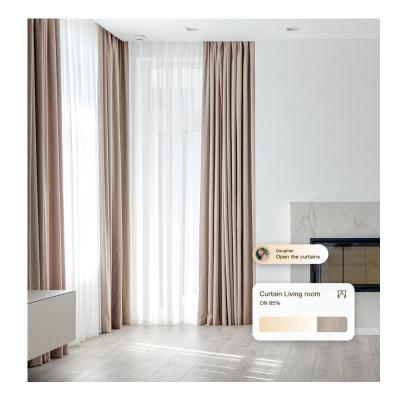

# Ultra-quiet smart curtain motor

"Planetary ultra-quiet" design, ≤ 35dB low sound opening and closing

Voice /APP/ remote control all-round intelligent control 100m signal stable coverage

5 years peace of mind guarantee, solid quality

No need to wire, the old house is better for refurbishment

## Smart Curtain Set - Chocolate Version

Complete package including motor, track, remote control Lithium battery power supply, easy installation without slotted wiring 50KG super load-bearing 30dB dual ultra-quiet design

Adjustable track, Easy To Install

## **Smart Curtain Motor Kit**

Slow start and stop, silky running experience Pull lightly to start automatically, open and close and slide to the end

Thick aluminum alloy material, stable and strong

More convenient central air conditioning control center