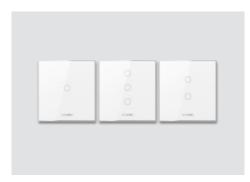

## **Touch Classic Series Smart Switch**

3D deep tempered glass panel, anti-scratch
Using C-Touch touch technology, 3 milliseconds extremely fast response
Fluorescence display at night, gentle and not dazzling
One key control of full house lights, APP/voice can be linked

#### **Touch Classic Series**

3D deep tempered glass panel, support c-touch Touch technology, 3ms fast response; Mobile APP, voice robot and panel can be controlled, and the whole room lighting can be controlled remotely. Linkage of 100 devices, customized different scenes.