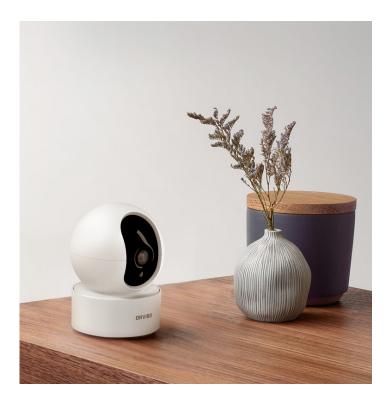

## **Smart PTZ Camera**

1080P Full HD wide-angle image quality
Large wide-angle dual rotating platform, no dead angle stereo monitoring
Large cloud storage, 7 days video can be reviewed
Two-way intercom is as smooth as a phone call

### 1080P Indoor Wi-Fi PTZ Camera-SC31PT

110  $^\circ$  field of view , Pan & Tilt Rotate View, night vision, WiFi connection, remote monitor, 2-way voice, support 64G TF card for local video record