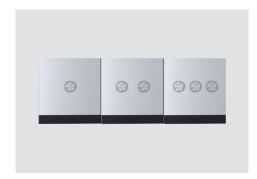

## New Super Smart Panel

## GeekRav Series Smart Switch

3D deep tempered glass panel, anti-scratch
Using C-Touch touch technology, 3 milliseconds extremely fast response
Fluorescent display at night, gentle and not dazzling
One key switch of the whole house lights, APP/voice can be linked

#### GeekRay Series

Minimalist design, all aluminum alloy material fine carving forging;Adopt relayro-tech ™ patented technology to effectively protect the relay;More than 120,000 times, service life over 30 years, reliable and durable;Support equipment linkage, make switch freely.