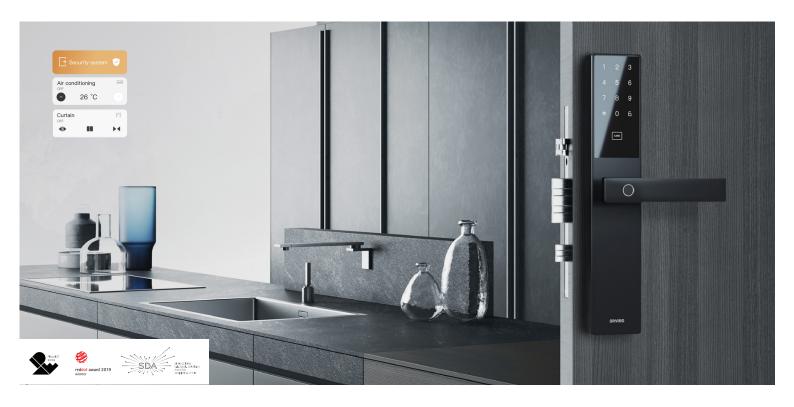

## More Safe And More Advanced Smart Door Lock S2

Independent verification of smart lock cylinder Real gold plating armor handle MAX 800 long battery life Full house smart linkage

## Smart Lock S2

Sweden FPC fingerprint chip, Auto Smart Lock Cylinder, ULPC  $^{\rm TM}$  technology, Six alarm function