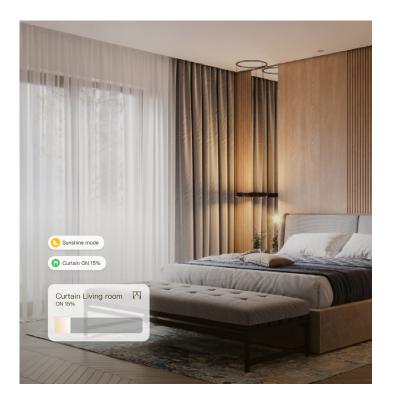

# Ultra-quiet smart curtain motor

"Planetary ultra-quiet" design, ≤ 35dB low sound opening and closing

Voice /APP/ remote control all-round intelligent control 100m signal stable coverage

5 years peace of mind guarantee, solid quality

No need to wire, the old house is better for refurbishment

## Smart Curtain Set - Chocolate Version

Complete package including motor, track, remote control Lithium battery power supply, easy installation without slotted wiring 50KG super load-bearing 30dB dual ultra-quiet design

Adjustable track, Easy To Install

## **Smart Curtain Motor Kit**

Slow start and stop, silky running experience Pull lightly to start automatically, open and close and slide to the end

Thick aluminum alloy material, stable and strong

More convenient central air conditioning control center