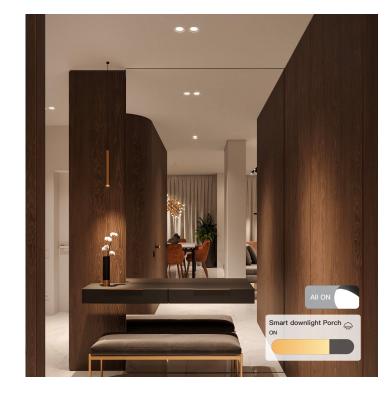

# **Smart Lighting**

New 6D multi-modal interaction

10000-level high-precision adjustment

Scene lighting experience

Dozens of professional lamps to choose from

Deep cup anti-glare, create indoor natural light source

# Anti-glare Smart Spotlight Series

Anti-glare index <UGR13, far exceeding the national standard 7W/12W optional, suitable for both high and low floors Multiple beam angles are optional, suitable for different local lighting