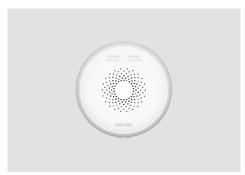

### Smart Combustible Gas Sensor

Control the lighting by switching or dimming at desired time in convenient and energy-saving way.