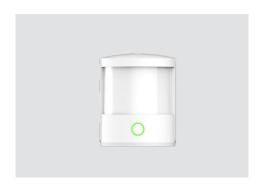

## **Smart Motion Sensor**

Family scene linkage, lights will be on when people arrive Leaving mode, prompt reminder of abnormal break-in Tool-free installation, three steps to get

Smart Device Interconnection Essential For Home Security

#### Motion Sensor

iF gold team produced, 0.3 second AI fingerprint identification, 500 days of low power consumption and long battery life, built-in more than 8 groups of digital sensors, support up to 255 external sensors, 24-hour full space protection, achieve indoor and outdoor double protection.