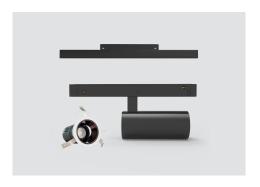

# Smart Magnetic Track Spotlight S series

Universal change of illumination angle Suitable for accent lighting of bedside, wine cabinets, murals, handicrafts, etc.

Deep anti-glare, create indoor natural light source

Smart magnetic track grille light S series

The grille design shields the exposed light source to ensure high illumination and uniform anti-glare at the same time. Suitable for space key down photos

Deep anti-glare, create indoor natural light source

Smart magnetic track floodlight S series

The light is soft and natural, which can irradiate evenly in all directions. It is mainly used for Basic lighting for flood light