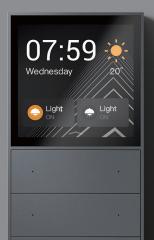

# MixPad X Full View Screen Super Smart Panel

Beautiful Panoramic Widescreen

12.3 inch ultra clear panoramic screen

Power Pioneer In The 5G Era

Equipped with Qualcomm Snapdragon X55

Control Thousands Of Devices With One Screen

Powerful multi-protocol smart gateway

35 Million Genuine Music For Free Listening

High-fidelity stereo wall speaker

Easy Installation

Standard 86 back box design

One Panel All Smart