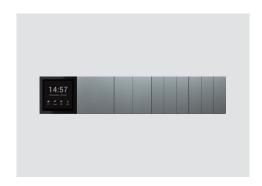

# MixPad Family

# MixPad X Full View Screen Super Smart Panel

Beautiful Panoramic Widescreen

12.3 inch ultra clear panoramic screen

Power Pioneer In The 5G Era

Equipped with Qualcomm Snapdragon X55

Control Thousands Of Devices With One Screen

Powerful multi-protocol smart gateway

35 Million Genuine Music For Free Listening

High-fidelity stereo wall speaker

Easy Installation

Standard 86 back box design

One Panel All Smart