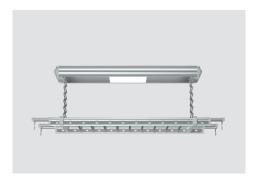

# **Smart Hanger**

Medical grade UV sterilization rate 99.99% Extremely fast drying / air drying Support APP remote control 50KG super load-bearing

Fashion Voice Control Version

Premium disinfection version

### WiFi Smart Hanger

Remote intelligent control, one key lifting, drying, sterilization; intelligent induction environment, linkage equipment, resistance is stopped; Energy-saving LED lighting, air out the high-end quality of life.