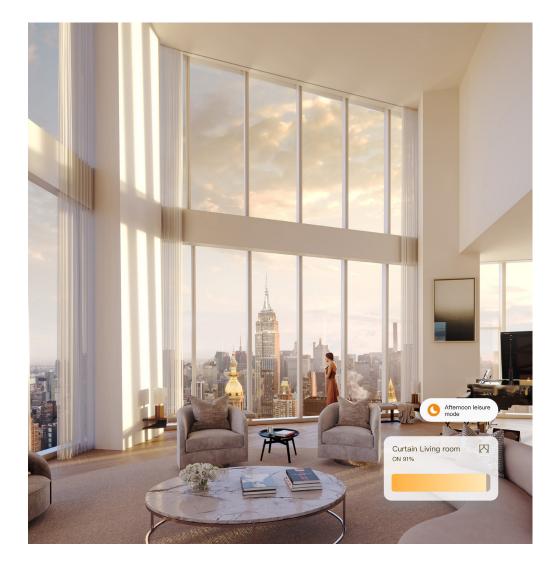

## Door / Window Sensor

Remote control to close the windows in A suddenly rainy day. Leaving mode, prompt reminder of abnormal break-in Tool-free installation, three steps to get

High-torque high-end villa curtains

# Ultra-quiet smart curtain motor

"Planetary ultra-quiet" design, ≤ 35dB low sound opening and closing

Voice /APP/ remote control all-round intelligent control 100m signal stable coverage

5 years peace of mind guarantee, solid quality

No need to wire, the old house is better for refurbishment

## Smart Curtain Set - Chocolate Version

Complete package including motor, track, remote control Lithium battery power supply, easy installation without slotted wiring 50KG super load-bearing 30dB dual ultra-quiet design

Adjustable track, Easy To Install

## **Smart Curtain Motor Kit**

Slow start and stop, silky running experience Pull lightly to start automatically, open and close and slide to the end

Thick aluminum alloy material, stable and strong

More convenient central air conditioning control center