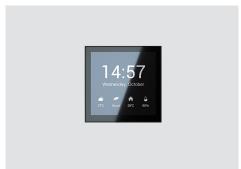

## New Smart Panel

## MixPad Mini

Install with MixSwitch, Classic and beautiful Intelligent control of home appliances such as lights, air conditioners, curtains, etc. Easy installation, replace traditional switch in one step Voice, touch, App multiple control methods

#### MixPad Mini Smart Panel

Single 86 bottom box installation, support 2-way intelligent lighting, support voice control, 4-inch comprehensive touch screen, Zigbee 3.0.Compatible with a variety of Internet of things protocols, through Al and big data, to create a beautiful, convenient intelligent life.