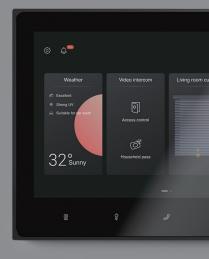

# MixPad X Full View Screen Super Smart Panel

Beautiful Panoramic Widescreen

12.3 inch ultra clear panoramic screen

Power Pioneer In The 5G Era

Equipped with Qualcomm Snapdragon X55

Control Thousands Of Devices With One Screen

Powerful multi-protocol smart gateway

35 Million Genuine Music For Free Listening

High-fidelity stereo wall speaker

Easy Installation

Standard 86 back box design

One Panel All Smart