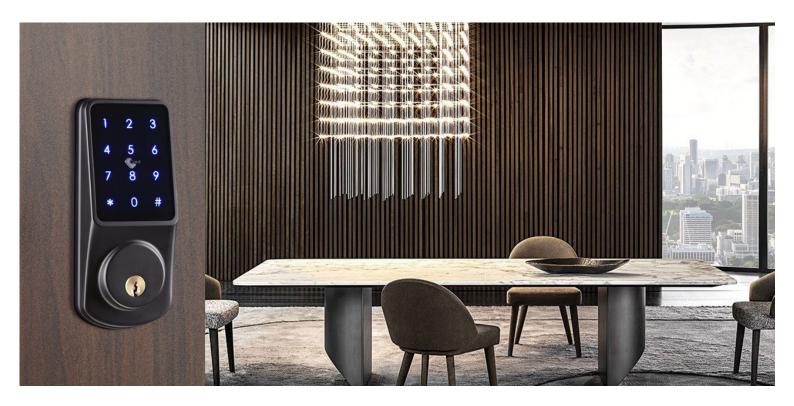

## Smart Door Lock A1

WiFi smart door lock, small lock body, US type, Support NFC, password, Card unlock. realize the linkage of the whole house smart home.

9 Major Hard-core Technologies To Create The Ultimate Safety And Smart Experience

### Smart Door Lock A1

WiFi smart door lock, small lock body, US type, Support NFC, password, Card unlock. realize the linkage of the whole house smart home.