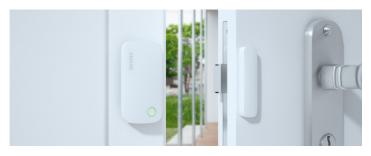

## Door / Window Sensor

Remote control to close the windows in A suddenly rainy day. Leaving mode, prompt reminder of abnormal break-in Tool-free installation, three steps to get

High-torque high-end villa curtains

#### Door&Window Sensor

Equipped with ZigBee Mini gateway, it can sense all dynamics in the home and realize the intelligence of the whole house.