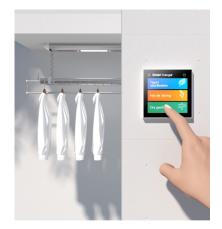

Smart Air-drying Sterilization, Smart Clothes Drying

# **Smart Hanger**

Medical grade UV sterilization rate 99.99% Extremely fast drying / air drying Support APP remote control 50KG super load-bearing

Fashion Voice Control Version

Premium disinfection version

### WiFi Smart Hanger

Remote intelligent control, one key lifting, drying, sterilization; intelligent induction environment, linkage equipment, resistance is stopped; Energy-saving LED lighting, air out the high-end quality of life.