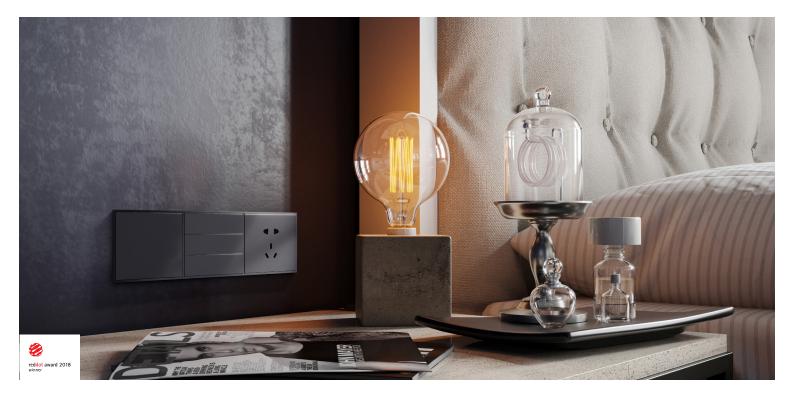

## MixSwitch

One-key full house lighting control Beautiful to simple, matching extraordinary taste Intelligently control multiple devices, wonderful home experience RelayPro-Tech, patented technology, durable

## GeekRav Series Smart Switch

3D deep tempered glass panel, anti-scratch
Using C-Touch touch technology, 3 milliseconds extremely fast response
Fluorescent display at night, gentle and not dazzling
One key switch of the whole house lights, APP/voice can be linked

## **Touch Classic Series Smart Switch**

3D deep tempered glass panel, anti-scratch
Using C-Touch touch technology, 3 milliseconds extremely fast response
Fluorescence display at night, gentle and not dazzling
One key control of full house lights, APP/voice can be linked