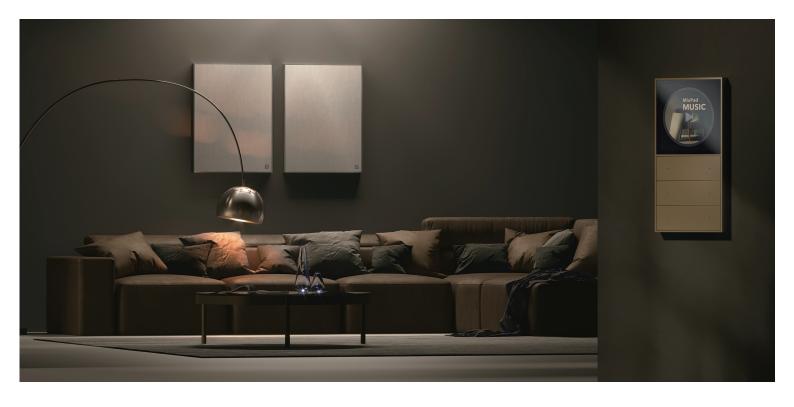

# Mural Speaker ArtisBox 1 Hi-Fi

27" modern art mural, beautiful scenery of the home DSP panoramic surround sound, high-quality audio experience Integrated intelligent scene experience

Brown

# BM2 Ceiling Speaker

25-core titanium film tweeter +50W super power, cinematic sound
Borderless design, perfectly integrated into various decoration styles
Connect to MixPad and create more life scenes with music
Bluetooth connection freely, compatible with mobile phones, computers, TVs, etc.