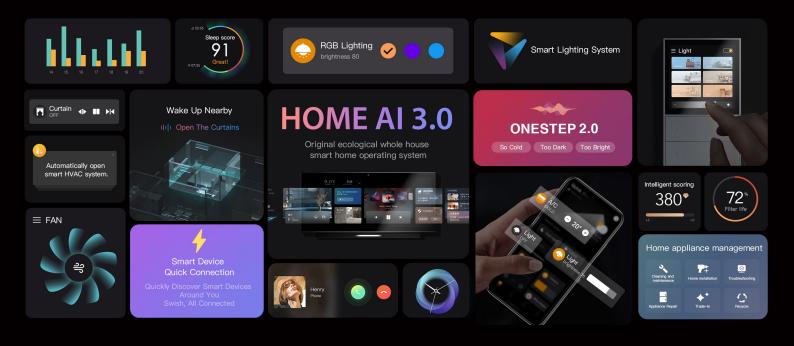

# Mixpad series built-in HOME AI 3.0 First full house intelligent operating system with active intelligence

Support mainstream IoT ecology

ORVIBO HOME AI is the first active smart multi-modal whole-home smart home operating system, The first generation win the Red Dot Interactive Design Award.

# **Smart Lighting**

New 6D multi-modal interaction

10000-level high-precision adjustment

Scene lighting experience

Dozens of professional lamps to choose from

Deep cup anti-glare, create indoor natural light source