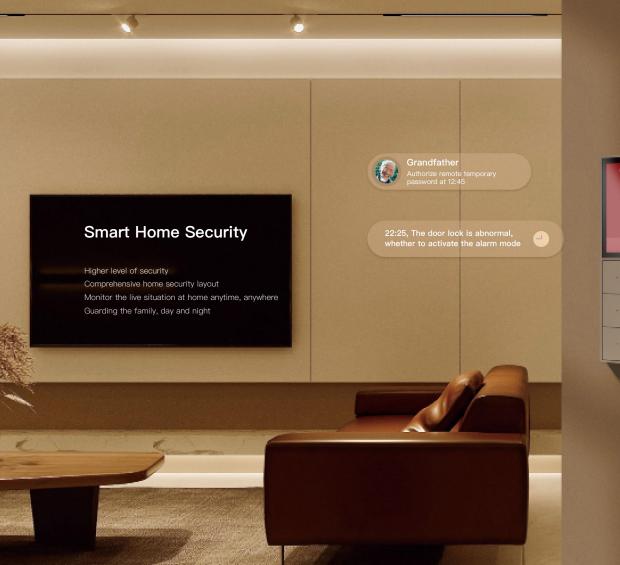

Smart Device Interconnection Essential For Home Security

## **Smart Motion Sensor**

Family scene linkage, lights will be on when people arrive Leaving mode, prompt reminder of abnormal break-in Tool-free installation, three steps to get

Smart Device Interconnection Essential For Home Security