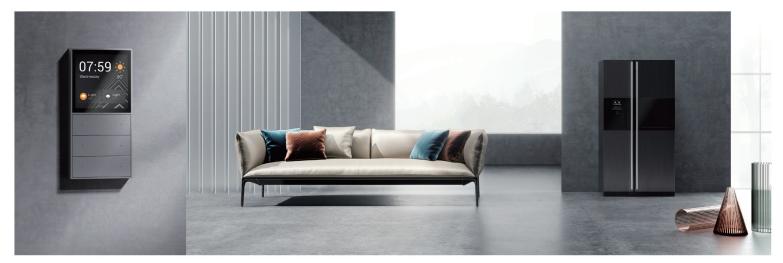

## **ORVIBO Full House Smart Home System**

Based on IoT, Al and cloud computing technology, make home appliances and multiple devices connected to build the full-view smart home systems.

- ATTENDED

# MixPad X Full View Screen Super Smart Panel

Beautiful Panoramic Widescreen

12.3 inch ultra clear panoramic screen

Power Pioneer In The 5G Era

Equipped with Qualcomm Snapdragon X55

Control Thousands Of Devices With One Screen

Powerful multi-protocol smart gateway

35 Million Genuine Music For Free Listening

High-fidelity stereo wall speaker

Easy Installation

Standard 86 back box design

One Panel All Smart