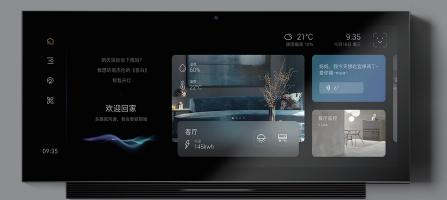

# MixPad X Full View Screen Super Smart Panel

Beautiful Panoramic Widescreen

12.3 inch ultra clear panoramic screen

Power Pioneer In The 5G Era

Equipped with Qualcomm Snapdragon X55

Control Thousands Of Devices With One Screen

Powerful multi-protocol smart gateway

35 Million Genuine Music For Free Listening

High-fidelity stereo wall speaker

Easy Installation

Standard 86 back box design

One Panel All Smart