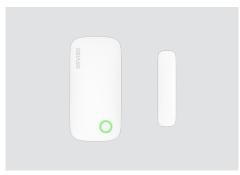

## Door / Window Sensor

Remote control to close the windows in A suddenly rainy day. Leaving mode, prompt reminder of abnormal break-in Tool-free installation, three steps to get

High-torque high-end villa curtains

#### Door&Window Sensor

Equipped with ZigBee Mini gateway, it can sense all dynamics in the home and realize the intelligence of the whole house.