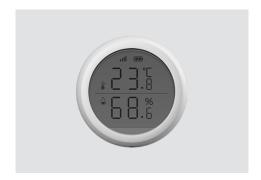

## Temperature & Humidity Sensor

Real-time monitoring of abnormal temperature and humidity, intelligent home appliances linkage, digital high-precision sensor, so that care more reasonable and scientific.