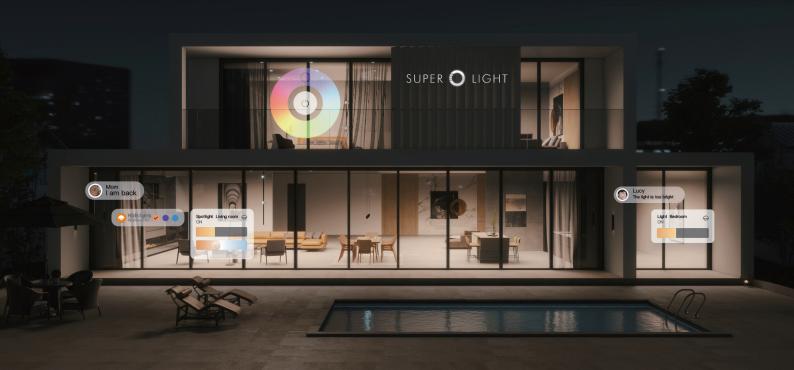

## **ORVIBO Full House Smart Home System**

Based on IoT, Al and cloud computing technology, make home appliances and multiple devices connected to build the full-view smart home systems.

- ATTENDED