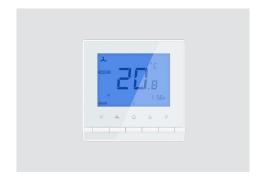

#### Central A/C Control Panel

Not only support local control of air-conditioning equipment, but also timing, remote switch, at the same time can also linkage temperature and humidity sensor, real-time adjustment of air conditioning temperature, energy saving optimization.