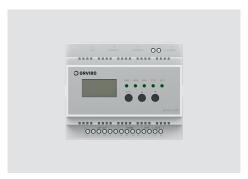

### Mini hub

Intelligent control center can connect hundreds of different wireless devices, support ZigBee standard protocol, linkage of smart home devices on various platforms, 10ms fast response, fast definition of your intelligent life scene.