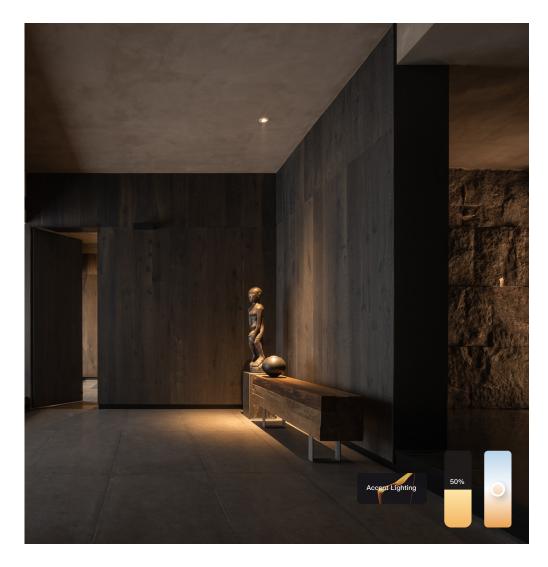

# **Smart Lighting**

New 6D multi-modal interaction

10000-level high-precision adjustment

Scene lighting experience

Dozens of professional lamps to choose from

Deep cup anti-glare, create indoor natural light source

# Anti-glare Smart Spotlight Series

Anti-glare index <UGR13, far exceeding the national standard 7W/12W optional, suitable for both high and low floors Multiple beam angles are optional, suitable for different local lighting

# Smart Magnetic Track Spotlight S series

Universal change of illumination angle Suitable for accent lighting of bedside, wine cabinets, murals, handicrafts, etc.

Deep anti-glare, create indoor natural light source