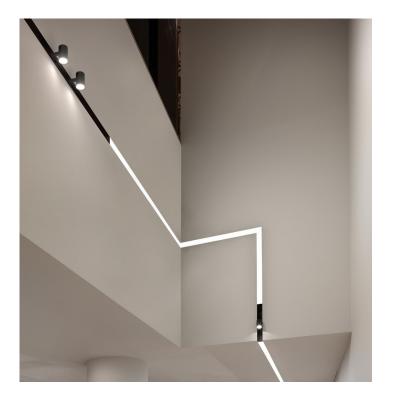

Screen-level family atmosphere master

S Series Light Strip S series

Stepless dimming with dual color temperature 2700-6500K wide-area color temperature Bipolar power supply without stroboscopic design

First choice for whole-house lighting over 100 square meters