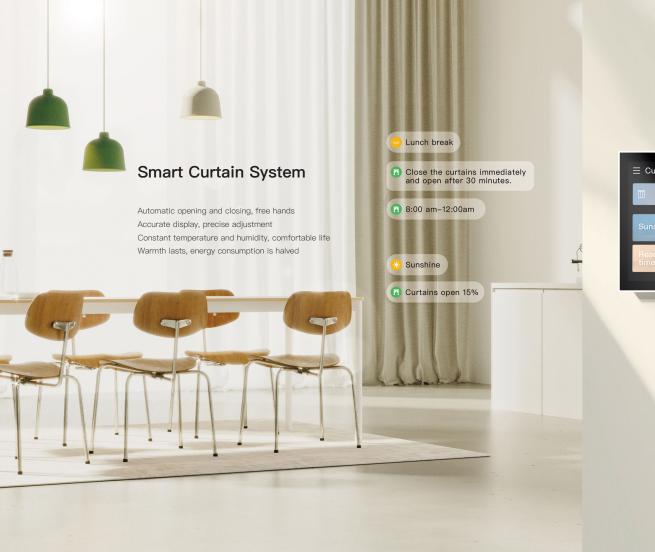

## Door / Window Sensor

Remote control to close the windows in A suddenly rainy day. Leaving mode, prompt reminder of abnormal break-in Tool-free installation, three steps to get

High-torque high-end villa curtains

# Ultra-quiet smart curtain motor

"Planetary ultra-quiet" design, ≤ 35dB low sound opening and closing

Voice /APP/ remote control all-round intelligent control 100m signal stable coverage

5 years peace of mind guarantee, solid quality

No need to wire, the old house is better for refurbishment

## Smart Curtain Set - Chocolate Version

Complete package including motor, track, remote control Lithium battery power supply, easy installation without slotted wiring 50KG super load-bearing 30dB dual ultra-quiet design

Adjustable track, Easy To Install

## **Smart Curtain Motor Kit**

Slow start and stop, silky running experience Pull lightly to start automatically, open and close and slide to the end

Thick aluminum alloy material, stable and strong

More convenient central air conditioning control center