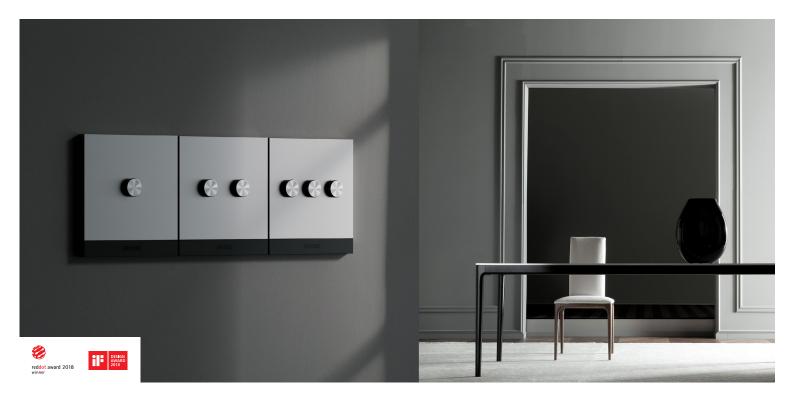

## MixSwitch

One-key full house lighting control Beautiful to simple, matching extraordinary taste Intelligently control multiple devices, wonderful home experience RelayPro-Tech, patented technology, durable

## GeekRav Series Smart Switch

3D deep tempered glass panel, anti-scratch
Using C-Touch touch technology, 3 milliseconds extremely fast response
Fluorescent display at night, gentle and not dazzling
One key switch of the whole house lights, APP/voice can be linked

## **Touch Classic Series Smart Switch**

3D deep tempered glass panel, anti-scratch
Using C-Touch touch technology, 3 milliseconds extremely fast response
Fluorescence display at night, gentle and not dazzling
One key control of full house lights, APP/voice can be linked